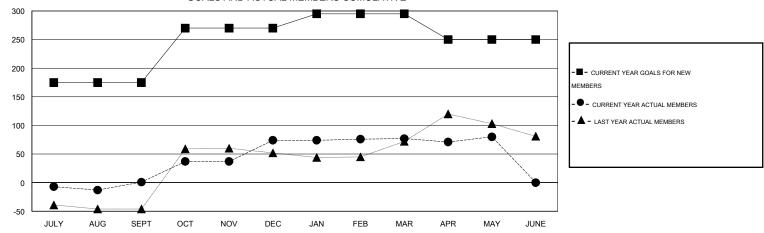

## LOCATION INDIA

GMT CA 6

| Clubs<br>RESULTS FOR 2015-2016 |        |        |        |        | Members<br>RESULTS FOR 2015-2016 |           |          |          |        |
|--------------------------------|--------|--------|--------|--------|----------------------------------|-----------|----------|----------|--------|
|                                |        |        |        |        |                                  |           |          |          |        |
| JULY/AUG/SEPT                  | 3      | 0      | 0      | 0      | JULY/AUG/SEPT                    | 175       | 51       | 50       | 1      |
| OCT/NOV/DEC                    | 1      | 3      | 0      | 3      | OCT/NOV/DEC                      | 95        | 99       | 26       | 73     |
| JAN/FEB/MAR<br>APR/MAY/JUNE    | 0<br>0 | 0<br>1 | 0<br>0 | 0<br>1 | JAN/FEB/MAR<br>APR/MAY/JUNE      | 25<br>-45 | 19<br>41 | 16<br>38 | 3<br>3 |