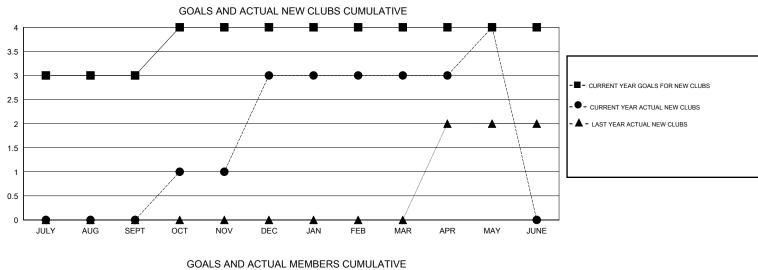

## LOCATION INDIA

GMT CA 6

| Clubs<br>RESULTS FOR 2015-2016 |        |        |        |        | Members<br>RESULTS FOR 2015-2016 |           |          |          |        |
|--------------------------------|--------|--------|--------|--------|----------------------------------|-----------|----------|----------|--------|
|                                |        |        |        |        |                                  |           |          |          |        |
| JULY/AUG/SEPT                  | 3      | 0      | 0      | 0      | JULY/AUG/SEPT                    | 175       | 51       | 50       | 1      |
| OCT/NOV/DEC                    | 1      | 3      | 0      | 3      | OCT/NOV/DEC                      | 95        | 99       | 26       | 73     |
| JAN/FEB/MAR<br>APR/MAY/JUNE    | 0<br>0 | 0<br>1 | 0<br>0 | 0<br>1 | JAN/FEB/MAR<br>APR/MAY/JUNE      | 25<br>-45 | 19<br>41 | 16<br>38 | 3<br>3 |